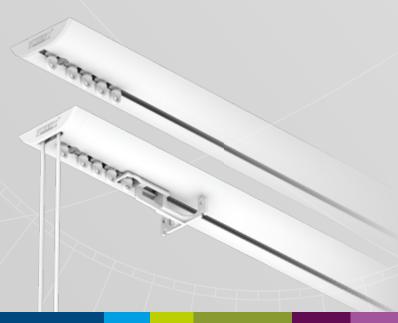

Thanks to a symmetrical profile, the system can be mounted "blind" to the ceiling. This provides an extra sleek finish. The track is easy to mount by means of swivel supports or click supports.

The DS-XL® track system has been especially designed for use with our wave system, Forest Easyfold System. But it is also suitable with regular pleated curtain headings.

### PRODUCT INFORMATION

- Elegant and aesthetical hand drawn and corded curtain track system.
- For all types of medium weight draperies.
- Quick and easy installation.
- Ceiling brackets and wall brackets available.
- Invisible ceiling brackets to fix track flush to ceiling available.
- Heavy duty carriers uv protected for smooth and easy traversing.
- Colours available: white, grey or anthracite with matching assembly components.
- Available length: standard stock size 6 meter (19.8").
- Especially designed for use in combination with our wave pleat system 'Forest Easyfold System' .
- Warranty: 10 years.