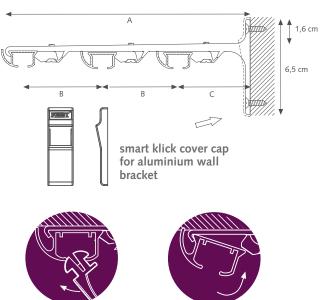

### Smart Klick Aluminium wall bracket single

- A) 7,5 cm
- B) 6,3 cm
- A) 10 cm
- B) 8,8 cm

#### Smart Klick Aluminium wall bracket double

- A) 15 cm
- B) 9,2 cm
- C) 4,5 cm

- A) 20 cm
- B) 9,2 cm

C) 9,5 cm

### Smart Klick Aluminium wall bracket triple

A) 25 cm

B) 9,3 cm

Clickable carrier