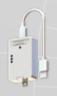

### APP CONTROL VIA FOREST WIRELESS CONNECTOR

The Forest Wireless Connector provides an easy solution to make Forest motorised roman blinds 'smart.' When combined with a smart plug, you can effortlessly control the roman blinds through a mobile app. Controlling the motorised blind system by your smartphone or tablet, you can create and schedule customized room scenes that allow your blinds to operate on their own throughout

If you prefer to use the Forest Connect App, you can opt for Forest's smart plug. If you wish to operate your blinds with Apple HomeKit, Amazon Alexa, or Google Assistant, you will need a compatible third-party smart plug that works with these smart home apps. This RF device can also be seamlessly integrated into the most common building management systems, including systems with dry contacts..