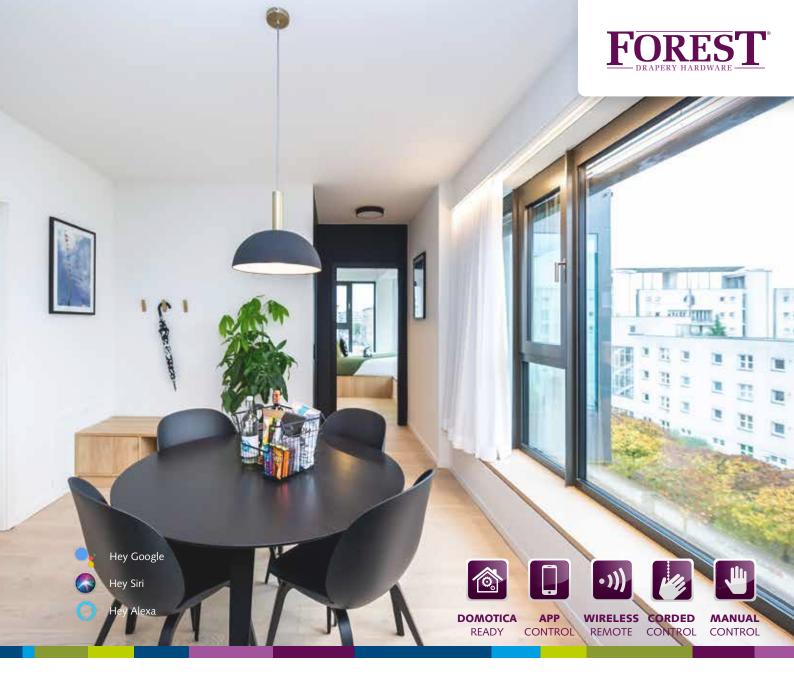

# **FOREST DESIGN Series**

The DS-XL® Series is designed to create visual impact and provides superior functionality and ease of use to the end-user. Available as manual, corded or motorised operated curtain track system.

# **FOREST DS-XL® LED Control Options**

Our wide range of controls make finding a fit for your home even easier; controlling the curtains by hand, remote or even by building automation system. With the remote you can control the curtains in any position you like. Controlling the motorised curtain system by your smartphone or tablet, you can create and schedule customised room scenes that allow your curtains to operate on their own throughout the day.

### **FOREST DIAMOND SENSE REMOTE**

15 or 2 Channel Remote control. Control up to 15 systems individually and in group by integrated timer function or manual. Auto-On mode, when holding hand above it, the integrated LED light will automatically come on. Radio control, range up to 30 meters. Including magnetic wall support.

### APP CONTROL VIA **FOREST WIFI-DONGLE**

With the Shuttle® Wi-Fi dongle, you can control your motorised curtains with your mobile device by the Forest Connect app or even by voice command with the easy integration in for example Google Home or Amazon Echo without the need for an additional hub or gateway.