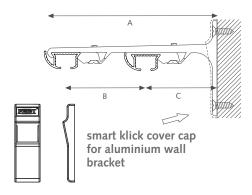

#### Smart Klick Aluminium wall bracket double

- A) 15 cm
- B) 9,2 cm
- C) 4,5 cm

- A) 20 cm
- B) 9,2 cm

C) 9,5 cm

### Smart Klick Aluminium wall bracket triple

A) 25 cm

B) 9,3 cm

Clickable carrier