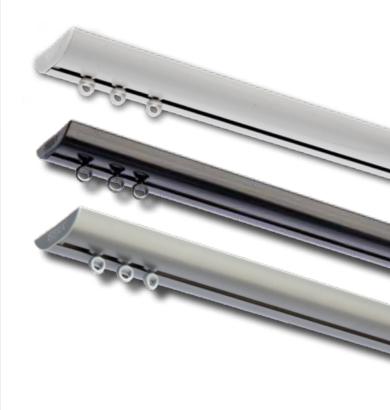

### PRODUCT INFORMATION

- Elegant and aesthetically pleasing hand drawn track system.
- For all types of medium weight draperies (max.curtain weight 8kg per meter).
- Colours available: matt white, white, grey, anthracite, matt black, black.
- Available lengths in white: 4, 5, 6 & 7 meter (anthracite, matt white, matt black in 6 meter).
- Bendable, designer curtain track can be bent and reverse bent to a tight 10cm radius, or continuously curved using a 50cm radius.
- Matching assembly components for white, grey and black.
- Invisible ceiling brackets to fix track flush to ceiling available.
- Quick installation with "Smart Klick" brackets for wall and ceiling applications.
- · Same brackets as used with Klick System.
- Heavy duty clickable carriers UV protected for smooth and easy traversing.
- Especially designed for use in combination with Forest Easyfold System for wave pleat application.
- Track finish: chromated powder coating with a factory applied patented dry lubricant.
- Warranty: 10 years.
- 1 DS Track
- 2 DS Carrier
- 3 DS Stop carrier
- 4 DS Twist end stop
- 5 DS End cap

### **SPECIFICATIONS**

- Shown actual size 1:1
- Weight:170 gr/meter
- Aluminium Extrusion
- Size: 11 x 24 mm
- Colours: white, grey, anthracite, black

### **PROFILE**

- Shown actual size 1:1
- Weight: 480 gr/meter
- Aluminium extrusion
- Size: 60 x 15 mm
- Colours: white, grey, anthracite