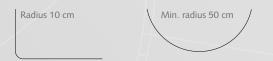

### PRODUCT INFORMATION

- Elegant and aesthetically pleasing hand drawn track system.
- For all types of medium weight draperies (max.curtain weight 8kg per meter).
- Colours available: matt white, white, grey, anthracite, matt black, black.
- Available lengths in white: 4, 5, 6 & 7 meter (anthracite, matt white, matt black in 6 meter).
- Bendable, designer curtain track can be bent and reverse bent to a tight 10cm radius, or continuously curved using a 50cm radius.
- Matching assembly components for white, grey and black.
- Invisible ceiling brackets to fix track flush to ceiling available.
- Quick installation with "Smart Klick" brackets for wall and ceiling applications.
- · Same brackets as used with Klick System.
- Heavy duty clickable carriers UV protected for smooth and easy traversing.
- Especially designed for use in combination with Forest Easyfold System for wave pleat application.
- Track finish: chromated powder coating with a factory applied patented dry lubricant.
- Warranty: 10 years.
- 1 DS Track
- 2 DS Carrier
- 3 DS Stop carrier
- 4 DS Twist end stop
- 5 DS End cap

# **BENDING / CURVING**

The track can be bent and reverse bent using a 10cm radius. Continuous curving is available by special order from the factory only.