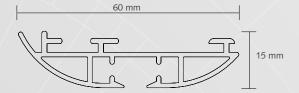

### **PROFILE**

- Shown actual size 1:1
- Weight: 480 gr/meter
- Aluminium extrusion
- Size: 60 x 15 mm
- Colours: white, grey, anthracite