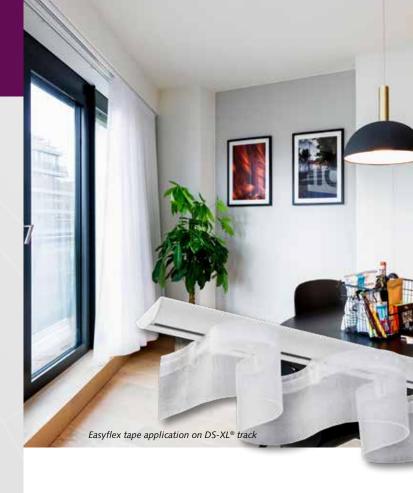

# FOREST DS-XL®

With the DS-XL® Series, Forest offers curtain tracks that optimally combines design and functionality. The Design System XL gives every interior an extra visual appearance.

Stylish curtains deserve an elegant and fashionable curtain track. The DS-XL® Series provide a sleek finish and contribute to a unique design look at home or in any hotelroom.

Thanks to a symmetrical profile, the system can be mounted "blind" to the ceiling. This provides an extra sleek finish. The track is easy to mount by means of swivel supports or click supports.

The DS-XL® track system has been especially designed for use with our wave system, Forest Easyfold System. But it is also suitable with regular pleated curtain headings.

# **FOREST EASYFOLD SYSTEM**

The forest wave series are an Additional feature of the drapery Hardware systems of forest group. It complies fully with the Contemporary demand for Round and fluent shapes in Decorative interiors.

### **EASYFLEX/EASYWAVE TOOL**

With this tool you will be able to easily calculate your requirements of Easyflex carriers and Easyflex tape to obtain a beautiful folding curtain. Please scan the QR-code.