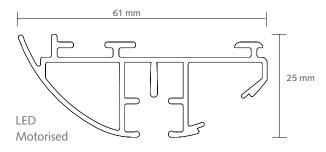

## **SPECIFICATIONS**

- Shown actual size 1:1
- Size LED 61 x 20 mm
   Size LED Motorised 61 x 25 mm
- Weight LED 580 gr/meter
   Weight LED Motorised 675 gr/meter
- Aluminium extrusion
- Colours available: white or anthracite