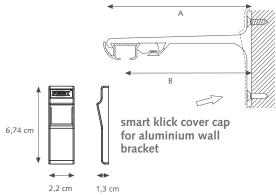

### Smart Klick Aluminium wall bracket single

- A) 7,5 cm
- B) 6,3 cm
- A) 10 cm
- B) 8,8 cm