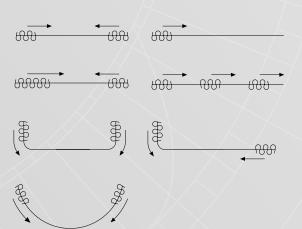

# **FOREST EASYFOLD SYSTEM**

The forest wave series are an Additional feature of the drapery Hardware systems of forest group. It complies fully with the Contemporary demand for Round and fluent shapes in Decorative interiors.

It offers new possibilities for Applications in large and High spaces, such as lobbies, entrees, reception areas, conference rooms, auditoriums, meeting rooms, Food and beverage outlets etc.

The system can be installed onto all forest manual, corded (except cks) and Motorised tracks and curtain rod systems and gives a modern and special folding design to the curtain.

Such a modern curtain heading system Combined with a suitable fabric is Guaranteed to be a real eye-catcher In every room.

### **EASYFLEX/EASYWAVE TOOL**

With this tool you will be able to easily calculate your requirements of Easyflex carriers and Easyflex tape to obtain a beautiful folding curtain. Please scan the QR-code.