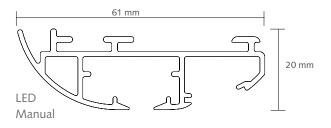

## **SPECIFICATIONS**

- Shown actual size 1:1
- Size LED 61 x 20 mm
   Size LED Motorised 61 x 25 mm
- Weight LED 580 gr/meter
   Weight LED Motorised 675 gr/meter
- Aluminium extrusion
- Colours available: white or anthracite