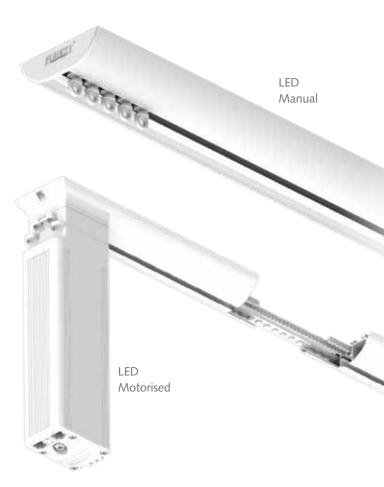

# **FOREST DS-XL® LED / Motorised**

This unique drapery system combines a stylish design with a unique way of lighting. Many designers will work with a lighting plan with three levels: High, especially if the ceiling is vaulted or has been finished with a special material; medium, which includes wall sconces; and low, which means floor lamps and other small lights. Our DS-XL® LED is the solution for a lighting plan on a higher level, integrating our track to create an overall glow on the ceiling.

### PRODUCT INFORMATION

- Hand drawn or motorised curtain track system
- Designer track for lighting and curtain track combined.
- Colours available: white and anthracite.
- Especially designed for Forest Wave application.
- Simple electrical installation by means of clickable connectors.
- Ceiling brackets and wall brackets available.
- Supplied with 1 LED strip.
- LED Colour temperature: warm white 3000.
- Low energy consuming LED strip, eco friendly.
- Dimmable LED strips (120 LED's per meter).
- LED lifespan of 30.000 hours.
- No soldering, clickable components for easy installation without the need for an electrician.
- Power: 10 watt/mtr.
- Energy label A+.
- The DS-XL® LED Motorised system can be integrated into any building automation system.
- The DS-XL® LED motorised track system can only be used with a Forest Shuttle® S motor.
- Warranty: 10 years (LED-lighting 2 years).

# **DS-XL® LED MOTORISED**

The DS-XL® LED Motorised track system is designed to create visual impact and provides superior functionality and ease of use to the end-user. Controlling the curtains and integrated LED-lighting by remote control or building automation system guarantees a unique experience of atmosphere and comfort in any room.