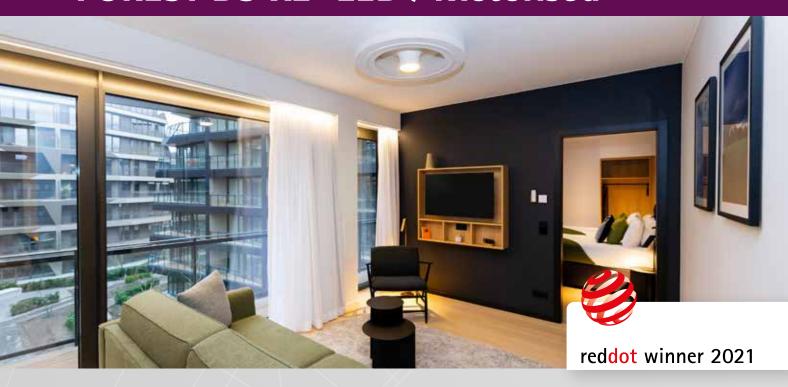

# **FOREST DS-XL® LED / Motorised**

This unique drapery system combines a stylish design with a unique way of lighting. Many designers will work with a lighting plan with three levels: High, especially if the ceiling is vaulted or has been finished with a special material; medium, which includes wall sconces; and low, which means floor lamps and other small lights. Our DS-XL® LED is the solution for a lighting plan on a higher level, integrating our track to create an overall glow on the ceiling.

The DS-XL® LED is an elegant system for all types of medium weight draperies. Available length up to 6 meter in 2 colours: timeless white and in a stylish anthracite finish, making it suitable to fit in every design.

#### Create privacy

It also offers the possibility to illuminate the backside and/or the curtain track itself enabling a higher level of privacy.

### **RED DOT AWARD**

The DS-XL® LED Motorised track system has been awarded for the Red Dot Award 2021 for its outstanding product design. The Red Dot Award is one of the most internationally known and sought-after awards in the design industry.