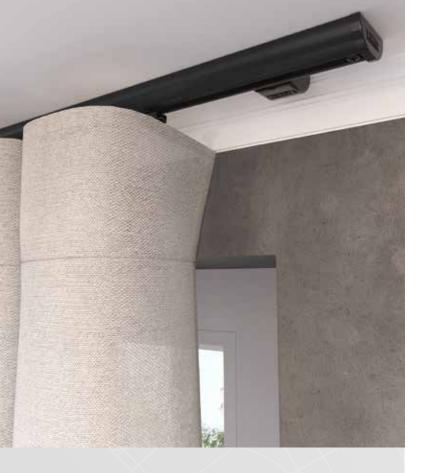

# FOREST DS-XL®

With the DS-XL® Series, Forest offers curtain tracks that optimally combines design and functionality. The Design System XL gives every interior an extra visual appearance.

Stylish curtains deserve an elegant and fashionable curtain track. The DS-XL® Series provide a sleek finish and contribute to a unique design look at home or in any hotelroom.

Thanks to a symmetrical profile, the system can be mounted "blind" to the ceiling. This provides an extra sleek finish. The track is easy to mount by means of swivel supports or click supports.

The DS-XL® track system has been especially designed for use with our wave system, Forest Easyfold System. But it is also suitable with regular pleated curtain headings.