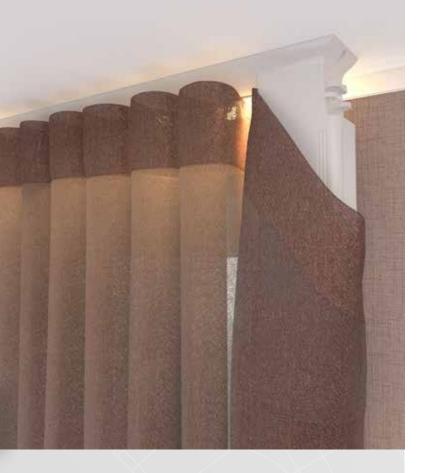

# **FOREST EASYFOLD SYSTEM**

The forest wave series are an Additional feature of the drapery Hardware systems of forest group. It complies fully with the Contemporary demand for Round and fluent shapes in Decorative interiors.

It offers new possibilities for Applications in large and High spaces, such as lobbies, entrees, reception areas, conference rooms, auditoriums, meeting rooms, Food and beverage outlets etc.

The system can be installed onto all forest manual, corded (except cks) and Motorised tracks and curtain rod systems and gives a modern and special folding design to the curtain.

Such a modern curtain heading system Combined with a suitable fabric is Guaranteed to be a real eye-catcher In every room.