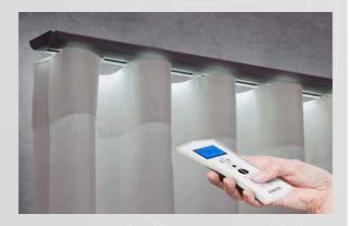

# **FOREST DS-XL® LED / Motorised**

This unique drapery system combines a stylish design with a unique way of lighting. Many designers will work with a lighting plan with three levels: High, especially if the ceiling is vaulted or has been finished with a special material; medium, which includes wall sconces; and low, which means floor lamps and other small lights. Our DS-XL® LED is the solution for a lighting plan on a higher level, integrating our track to create an overall glow on the ceiling.

The DS-XL® LED is an elegant system for all types of medium weight draperies. Available length up to 6 meter in 2 colours: timeless white and in a stylish anthracite finish, making it suitable to fit in every design.

#### Create privacy

It also offers the possibility to illuminate the backside and/or the curtain track itself enabling a higher level of privacy.

# **DS-XL® LED MOTORISED**

The DS-XL® LED Motorised track system is designed to create visual impact and provides superior functionality and ease of use to the end-user. Controlling the curtains and integrated LED-lighting by remote control or building automation system guarantees a unique experience of atmosphere and comfort in any room.

# **FOREST DS-XL® LED Control Options**

Our wide range of controls make finding a fit for your home even easier; controlling the curtains by hand, remote or even by building automation system. With the remote you can control the curtains in any position you like. Controlling the motorised curtain system by your smartphone or tablet, you can create and schedule customised room scenes that allow your curtains to operate on their own throughout the day.

### **FOREST DIAMOND SENSE REMOTE**

15 or 2 Channel Remote control. Control up to 15 systems individually and in group by integrated timer function or manual. Auto-On mode, when holding hand above it, the integrated LED light will automatically come on. Radio control, range up to 30 meters. Including magnetic wall support.