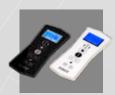

### **FOREST DIAMOND SENSE REMOTE**

15 or 2 Channel Remote control. Control up to 15 systems individually and in group by integrated timer function or manual. Auto-On mode, when holding hand above it, the integrated LED light will automatically come on. Radio control, range up to 30 meters. Including magnetic wall support.

### APP CONTROL VIA **FOREST WIFI-DONGLE**

With the Shuttle® Wi-Fi dongle, you can control your motorised curtains with your mobile device by the Forest Connect app or even by voice command with the easy integration in for example Google Home or Amazon Echo without the need for an additional hub or gateway.