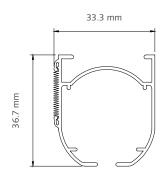

# **PROFILE**

- Weight 409 gr/mtr
- Aluminium extrusion 6063 T5
- Size 33.3 x 36.7 mm (1.3" x 1.4")
- Colour available: white

- 3 Counterweight bar 6 x 20 mm.
- 4) BS Track incl. Velcro Hook Tape
- 5 BS Rod 5x5mm
- 6 BS Quicklock Cord Roll
- 7 BS Ceiling bracket, swivel
- 8 BS Control Unit 1:4
- 9 Chain