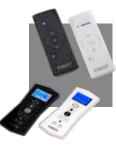

#### **CONTROL OPTIONS**

Our wide range of controls make finding a fit for your home even easier; controlling the curtains by hand, remote or even by building automation system. With the remote you can control the roman blinds in any position you like. Controlling the motorised roman blind system by your smartphone or tablet, you can create and schedule customised room scenes that allow your roman blinds to operate on their own throughout the day.

#### REMOTE CONTROL

We offer two types of RF remote controls: the EasyTouch and the Diamond Sense.

- The EasyTouch controls up to 6 systems, with the option to deactivate unused
- The Diamond Sense is a 15- or 2-channel remote with an LED display. Systems can be operated manually or with the integrated timer. The LED display automatically lights up when your hand moves over it.

Both remotes have a range of up to 30 meters