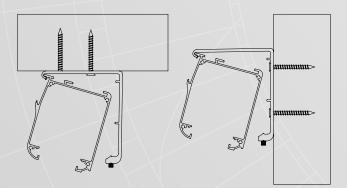

Receiver Wall Switch              |
| 6/20/SQ | 6 Nm     | 20 rpm | 13 kg      | < 40 dB(A)  | No                   | Home Automation / Forest Multi Receiver Wall Switch              |
| 13/14/S | 13 Nm    | 14 rpm | 26 kg      | < 44 dB(A)  | No                   | Home Automation / Forest Multi Receiver Wall Switch              |
| 6/28/E  | 6 Nm     | 28 rpm | 13 kg      | < 44 dB(A)  | Yes                  | Forest Remote / Wireless Wall Switch / Forest Wireless Connector |
| 6/20/EQ | 6 Nm     | 20 rpm | 13 kg      | < 40 dB(A)  | Yes                  | Forest Remote / Wireless Wall Switch / Forest Wireless Connector |
| 13/14/E | 13 Nm    | 14 rpm | 26 kg      | < 44 dB(A)  | Yes                  | Forest Remote / Wireless Wall Switch / Forest Wireless Connector |

### **MOUNTING**



Wall and ceiling fixing is possible

# **ADJUSTING MOTOR**

The limit settings for the tubular motors can be done as follows:

- S motors, mechanically by means of an allen key.
- E motors, electronically by means of a Forest Remote or RF Wall Switch.





#### **CONTROL OPTIONS**

Our wide range of controls make finding a fit for your home even easier; controlling the curtains by hand, remote or even by building automation system. With the remote you can control the roman blinds in any position you like. Controlling the motorised roman blind system by your smartphone or tablet, you can create and schedule customised room scenes that allow your roman blinds to operate on their own throughout the day.



#### REMOTE CONTROL

We offer two types of RF remote controls: the EasyTouch and the