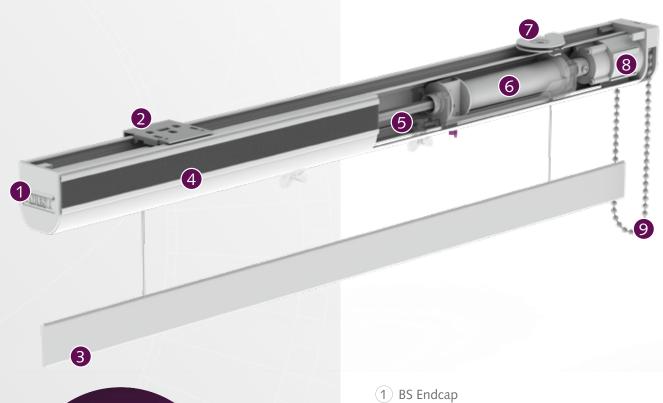

# FOREST BLIND SYSTEM - BS®

For a more streamlined look or when space is at a premium, roman blinds that stack neatly at the top of the window when retracted are the perfect solution. With the Blind System - BS® of Forest a sleek natural look is provided for your interior. Experience the simplicity of chain operation for Roman blinds. With an easy-to-use chain mechanism, adjusting the blinds to your desired position is effortless.

The Blind System - BS® is the most widely used and recognised roman blind in the industry. It comes with integrated velcro tape so that the fabric can be easily attached & removed. The system is always correctly alligned due to the twistlock on the cord roll support. For the ultimate convenience a motorised control option is possible. Operate the Blind System at the press of a button or by your smartphone. See for more info about motorised options check further down in this brochure.

# **PROFILE**

- Weight 409 gr/mtr
- Aluminium extrusion 6063 T5
- Size 33.3 x 36.7 mm (1.3" x 1.4")
- Colour available: white

- 3 Counterweight bar 6 x 20 mm.
- 4) BS Track incl. Velcro Hook Tape
- 5 BS Rod 5x5mm
- 6 BS Quicklock Cord Roll
- 7 BS Ceiling bracket, swivel
- 8 BS Control Unit 1:4
- 9 Chain