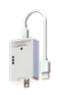

#### **APP CONTROL VIA FOREST WIFI-DONGLE**

With the Shuttle® Wi-Fi dongle, you can control your motorised roman blinds with your mobile device by the Forest Connect app or even by voice command with the easy integration in for example Google Home or Amazon Echo without the need for an additional hub or gateway.

Scan for more info