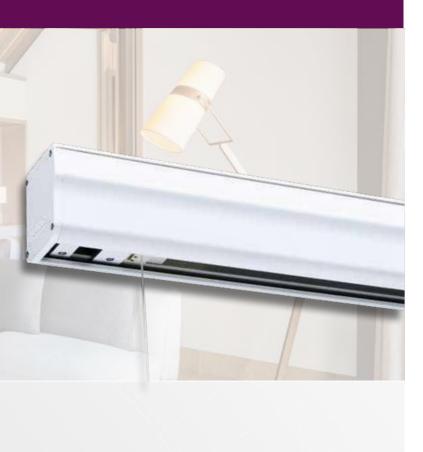

# **FOREST BLIND CONTRACT SYSTEM - BCS®**

Another solution of Forest is the motorised roman blind 'BCS®-system', developed especially for taller window frames and heavier fabrics. The tubular motor in the system is 220 Volt and available in variable voltages as required. A powerful 121 Watt motor is standard, capable of lifting blinds of up to 13 kg; other motor types - capable of up to 26 kg - are available upon request. The cord coils can hold 5.5 meter of cord.

The Forest roman blind BCS® system is suitable for all current control systems and incorporates a unique, patented cord braking system. If, for any reason, the roll down action of a blind is obstructed, the motor automatically trips out to prevent the blind leaning and the cord breaking.