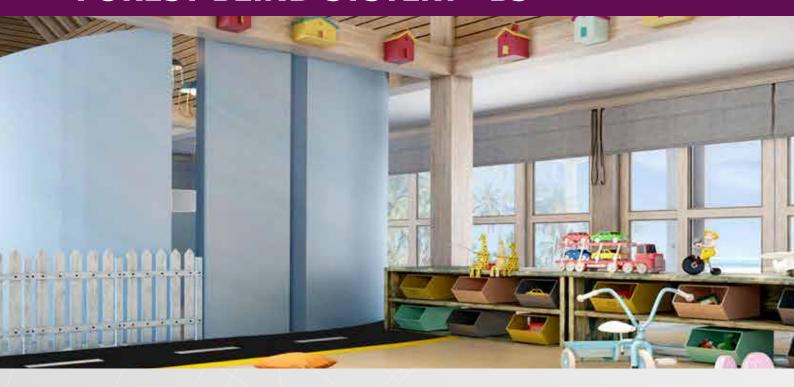

# FOREST BLIND SYSTEM - BS®

For a more streamlined look or when space is at a premium, roman blinds that stack neatly at the top of the window when retracted are the perfect solution. With the Blind System - BS® of Forest a sleek natural look is provided for your interior. Experience the simplicity of chain operation for Roman blinds. With an easy-to-use chain mechanism, adjusting the blinds to your desired position is effortless.

#### **FOR USE IN**

Hotels, offices, residences, boats or anywhere an efficient Velcro track system for roman shades is required.