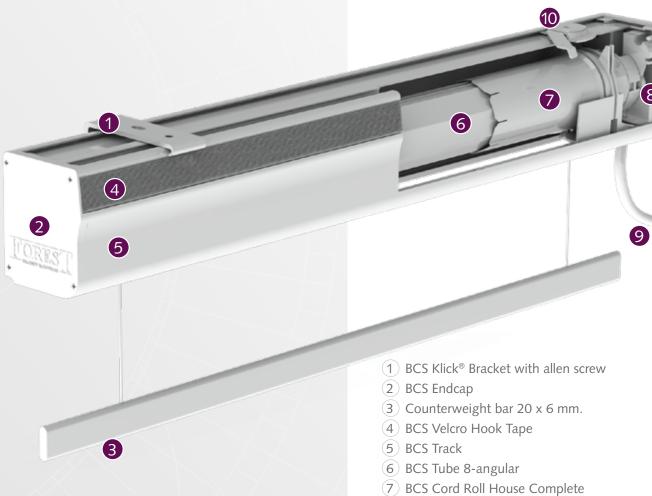

# **PROFILE**

- Weight 1092 gr/mtr
- Aluminium extrusion 6063 TS
- Size 63 x 74 mm (2.4" x 2.9")
- Colour available: white

8 BCS Centre Support9 Forest Tubular Motor10 Ceiling Swivel Bracket

63 mm