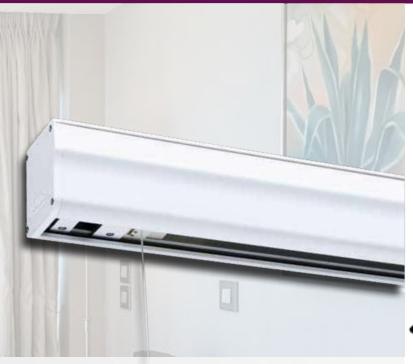

# **FOREST BLIND CONTRACT SYSTEM - BCS®**

Another solution of Forest is the motorised roman blind 'BCS®-system', developed especially for taller window frames and heavier fabrics. The tubular motor in the system is 220 Volt and available in variable voltages as required. A powerful 121 Watt motor is standard, capable of lifting blinds of up to 13 kg; other motor types - capable of up to 26 kg - are available upon request. The cord coils can hold 5.5 meter of cord.

The Forest roman blind BCS® system is suitable for all current control systems and incorporates a unique, patented cord braking system. If, for any reason, the roll down action of a blind is obstructed, the motor automatically trips out to prevent the blind leaning and the cord breaking.

### PRODUCT INFORMATION

- Motorised roman blind system.
- For all types of medium and heavy weight draperies.
- Elegantly shaped aluminium profile, with Velcro Hook
   Tape
- Available width: 5.80 meter (19").
- Application width: min. 65 cm & max 5.50 meter (18").
- Simple and quick installation with Smart Klick® bracket.
- Cords are easy to remove; very useful when you want to wash or dry cleaning the fabric.
- Can be controlled by wall switch, remote control (high frequency).
- Easy to connect to building automation systems.
- Easy to connect with third party Apps (Apple Homekit or Google Assistant) by the Forest Wireless Connector.
- Cord Drums can be placed on every position in the profile.
- Maximum fabric weight per cord roll: 4 kg.
- Tubular motor also available with internal Multi receiver and electronic limit setting.
- Track finish: aluminium powder coated.
- Warranty Manual System: 10 year.
- Warranty Motorised System: 5 year.