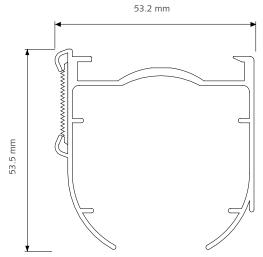

# **PROFILE**

- Weight 694 gr/mtr
- Aluminium extrusion 6063 T5
- Size 53.2 x 53.5 mm (2.0" x 2.1")
- Colour available: white

- 3 Counterweight bar 6 x 20 mm.
- 4 BS Max Track incl. Velcro Hook Tape
- (5) BS Rod 5x5mm
- 6 BS Max Cord Drum
- 7 BS MaxHidden Ceiling Bracket
- (8) BS Max Control Unit 1:4
- 9 Chain