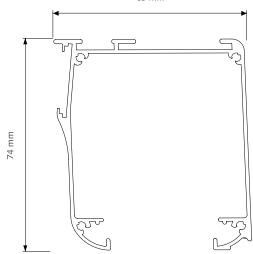

# **PROFILE**

- Weight 1092 gr/mtr
- Aluminium extrusion 6063 TS
- Size 63 x 74 mm (2.4" x 2.9")
- Colour available: white

8 BCS Centre Support9 Forest Tubular Motor10 Ceiling Swivel Bracket

63 mm