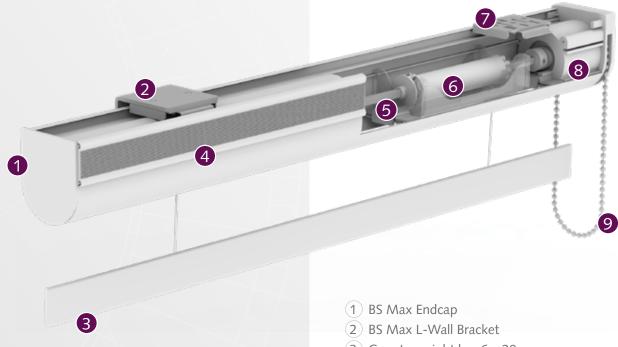

# **FOREST BLIND SYSTEM MAX - BS MAX®**

To complement the manual range of the roman blind systems for heavier duty drapery, Forest introduces the Blind System Max<sup>®</sup>.

The Forest BS Max® is developed for taller windows and heavier fabrics. This roman blind system can go up to a height of 4.80 meter with a total weight of 13 kg. It comes with integrated velcro tape so that the fabric can be easily attached & removed.

#### PRODUCT INFORMATION

- Hand drawn roman blind system.
- For all types of medium and heavy weight draperies.
- Elegant shaped aluminium profile, with integrated Velcro hook tape.
- Application width: min. 38 cm & max 5.80 meter (19").
- Available height: 4.80 meter (15,75").
- Simple face-fix and top fix installation.
- Cords are easy to remove; very useful when washing or dry cleaning the fabric.
- Self-braking endless chain control units.
- Maximum fabric weight per cord roll:
  4 kg and total system 13 kg.
- · Colour available: white.
- Track finish: aluminium powder coated.
- 10 year warranty

# **PROFILE**

- Weight 694 gr/mtr
- Aluminium extrusion 6063 T5
- Size 53.2 x 53.5 mm (2.0" x 2.1")
- Colour available: white

- 3 Counterweight bar 6 x 20 mm.
- 4 BS Max Track incl. Velcro Hook Tape
- (5) BS Rod 5x5mm
- 6 BS Max Cord Drum
- 7 BS MaxHidden Ceiling Bracket
- (8) BS Max Control Unit 1:4
- 9 Chain