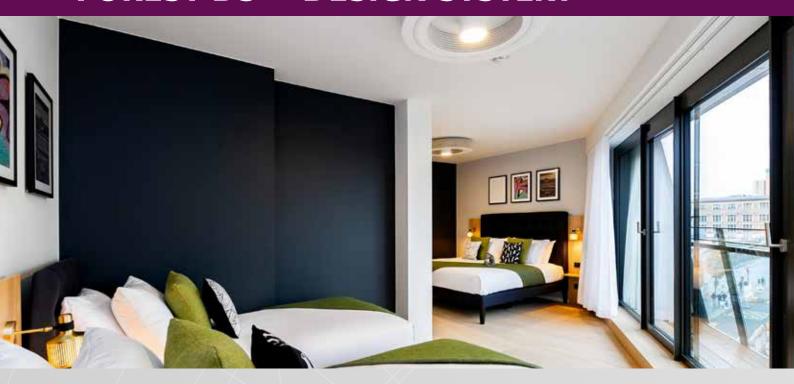

## FOREST DS-XL®

With the DS-XL® Series, Forest offers curtain tracks that optimally combines design and functionality. The Design System XL gives every interior an extra visual appearance.

Stylish curtains deserve an elegant and fashionable curtain track. The DS-XL® Series provide a sleek finish and contribute to a unique design look at home or in any hotelroom.

Thanks to a symmetrical profile, the system can be mounted "blind" to the ceiling. This provides an extra sleek finish. The track is easy to mount by means of swivel supports or click supports.

The DS-XL® track system has been especially designed for use with our wave system, Forest Easyfold System. But it is also suitable with regular pleated curtain headings.

### **FOR USE IN**

Hotels, offices, residences, boats, campers, planes or anywhere an efficient and elegant track system is required for curtains and drapes.