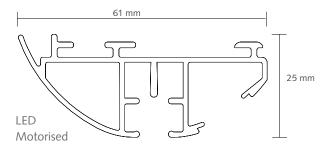

### PRODUCT INFORMATION

- Hand drawn or motorised curtain track system
- Designer track for lighting and curtain track combined.
- Colours available: white and anthracite.
- Especially designed for Forest Wave application.
- Simple electrical installation by means of clickable connectors.
- Ceiling brackets and wall brackets available.
- Supplied with 1 LED strip.
- LED Colour temperature: warm white 3000.
- Low energy consuming LED strip, eco friendly.
- Dimmable LED strips (120 LED's per meter).
- LED lifespan of 30.000 hours.
- No soldering, clickable components for easy installation without the need for an electrician.
- Power: 10 watt/mtr.
- Energy label A+.
- The DS-XL® LED Motorised system can be integrated into any building automation system.
- The DS-XL® LED motorised track system can only be used with a Forest Shuttle® S motor.
- Warranty: 10 years (LED-lighting 2 years).

### **SPECIFICATIONS**

- Shown actual size 1:1
- Size LED 61 x 20 mm
   Size LED Motorised 61 x 25 mm
- Weight LED 580 gr/meter
   Weight LED Motorised 675 gr/meter
- Aluminium extrusion
- Colours available: white or anthracite