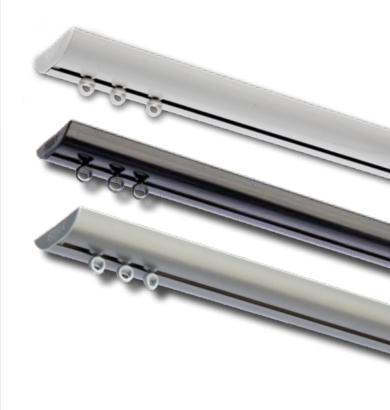

### PRODUCT INFORMATION

- Elegant and aesthetically pleasing hand drawn track system.
- For all types of medium weight draperies (max.curtain weight 8kg per meter).
- Colours available: matt white, white, grey, anthracite, matt black, black.
- Available lengths in white: 4, 5, 6 & 7 meter (anthracite, matt white, matt black in 6 meter).
- Bendable, designer curtain track can be bent and reverse bent to a tight 10cm radius, or continuously curved using a 50cm radius.
- Matching assembly components for white, grey and black.
- Invisible ceiling brackets to fix track flush to ceiling available.
- Quick installation with "Smart Klick" brackets for wall and ceiling applications.
- · Same brackets as used with Klick System.
- Heavy duty clickable carriers UV protected for smooth and easy traversing.
- Especially designed for use in combination with Forest Easyfold System for wave pleat application.
- Track finish: chromated powder coating with a factory applied patented dry lubricant.
- Warranty: 10 years.
- 1 DS Track
- 2 DS Carrier
- 3 DS Stop carrier
- 4 DS Twist end stop
- 5 DS End cap

### **SPECIFICATIONS**

- Shown actual size 1:1
- Weight:170 gr/meter
- Aluminium Extrusion
- Size: 12 x 24 mm
- Colours: white, matt-white, grey, anthracite, black, matt-black