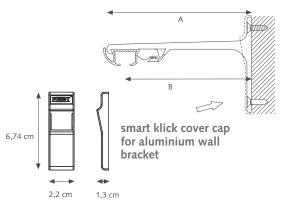

### **MOUNTING**

Smart Klick Aluminium wall bracket single

- A) 7,5 cm
- B) 6,3 cm
- A) 10 cm
- B) 8,8 cm

Smart Klick Aluminium wall bracket double

- A) 15 cm
- B) 9,2 cm
- C) 4,5 cm

- A) 20 cm
- B) 9,2 cm
- C) 9,5 cm