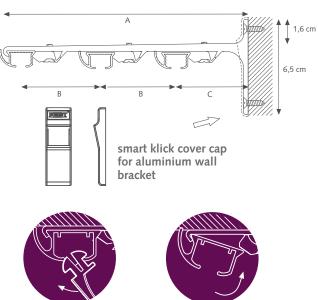

### **MOUNTING**

Smart Klick Aluminium wall bracket single

- A) 7,5 cm
- B) 6,3 cm
- A) 10 cm
- B) 8,8 cm

Smart Klick Aluminium wall bracket double

- A) 15 cm
- B) 9,2 cm
- C) 4,5 cm

- A) 20 cm
- B) 9,2 cm
- C) 9,5 cm

Smart Klick Aluminium wall bracket triple

- A) 25 cm
- B) 9,3 cm