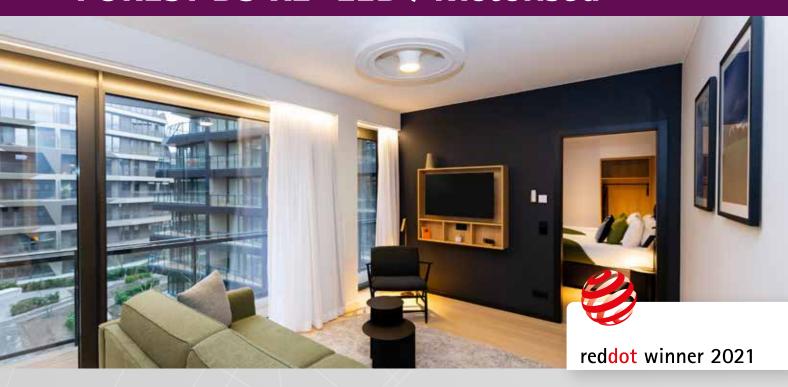

# **FOREST DS-XL® LED / Motorised**

This unique drapery system combines a stylish design with a unique way of lighting. Many designers will work with a lighting plan with three levels: High, especially if the ceiling is vaulted or has been finished with a special material; medium, which includes wall sconces; and low, which means floor lamps and other small lights. Our DS-XL® LED is the solution for a lighting plan on a higher level, integrating our track to create an overall glow on the ceiling.

### **RED DOT AWARD**

The DS-XL® LED Motorised track system has been awarded for the Red Dot Award 2021 for its outstanding product design. The Red Dot Award is one of the most internationally known and sought-after awards in the design industry.