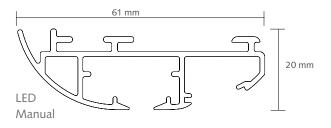

### PRODUCT INFORMATION

- Hand drawn or motorised curtain track system
- Designer track for lighting and curtain track combined.
- Colours available: white and anthracite.
- Especially designed for Forest Wave application.
- Simple electrical installation by means of clickable connectors.
- Ceiling brackets and wall brackets available.
- Supplied with 1 LED strip.
- LED Colour temperature: warm white 3000.
- Low energy consuming LED strip, eco friendly.
- Dimmable LED strips (120 LED's per meter).
- LED lifespan of 30.000 hours.
- No soldering, clickable components for easy installation without the need for an electrician.
- Power: 10 watt/mtr.
- Energy label A+.
- The DS-XL® LED Motorised system can be integrated into any building automation system.
- The DS-XL® LED motorised track system can only be used with a Forest Shuttle® S motor.
- Warranty: 10 years (LED-lighting 2 years).

### **SPECIFICATIONS**

- Shown actual size 1:1
- Size LED 61 x 20 mm
   Size LED Motorised 61 x 25 mm
- Weight LED 580 gr/meter
   Weight LED Motorised 675 gr/meter
- Aluminium extrusion
- Colours available: white or anthracite