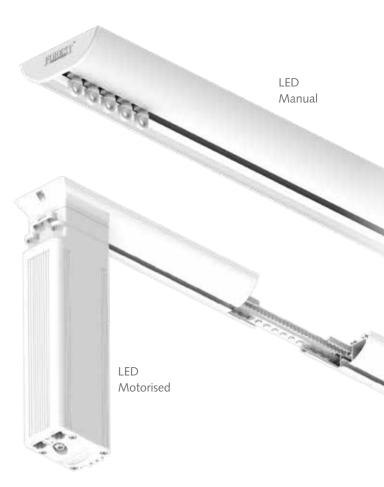

# **FOREST DS-XL® LED / Motorised**

This unique drapery system combines a stylish design with a unique way of lighting. Many designers will work with a lighting plan with three levels: High, especially if the ceiling is vaulted or has been finished with a special material; medium, which includes wall sconces; and low, which means floor lamps and other small lights. Our DS-XL® LED is the solution for a lighting plan on a higher level, integrating our track to create an overall glow on the ceiling.

### PRODUCT INFORMATION

- Hand drawn or motorised curtain track system
- Designer track for lighting and curtain track combined.
- Colours available: white and anthracite.
- Especially designed for Forest Wave application.
- Simple electrical installation by means of clickable connectors.
- Ceiling brackets and wall brackets available.
- Supplied with 1 LED strip.
- LED Colour temperature: warm white 3000.
- Low energy consuming LED strip, eco friendly.
- Dimmable LED strips (120 LED's per meter).
- LED lifespan of 30.000 hours.
- No soldering, clickable components for easy installation without the need for an electrician.
- Power: 10 watt/mtr.
- Energy label A+.
- The DS-XL® LED Motorised system can be integrated into any building automation system.
- The DS-XL® LED motorised track system can only be used with a Forest Shuttle® S motor.
- Warranty: 10 years (LED-lighting 2 years).

## **DS-XL® LED MOTORISED**

The DS-XL® LED Motorised track system is designed to create visual impact and provides superior functionality and ease of use to the end-user. Controlling the curtains and integrated LED-lighting by remote control or building automation system guarantees a unique experience of atmosphere and comfort in any room.