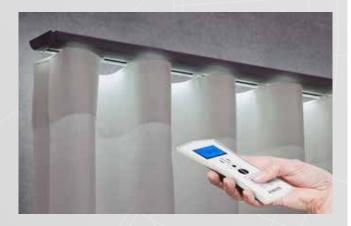

# **FOREST DS-XL® LED / Motorised**

This unique drapery system combines a stylish design with a unique way of lighting. Many designers will work with a lighting plan with three levels: High, especially if the ceiling is vaulted or has been finished with a special material; medium, which includes wall sconces; and low, which means floor lamps and other small lights. Our DS-XL® LED is the solution for a lighting plan on a higher level, integrating our track to create an overall glow on the ceiling.

The DS-XL® LED is an elegant system for all types of medium weight draperies. Available length up to 6 meter in 2 colours: timeless white and in a stylish anthracite finish, making it suitable to fit in every design.

#### Create privacy

It also offers the possibility to illuminate the backside and/or the curtain track itself enabling a higher level of privacy.

# **FOREST DS-XL® LED Control Options**

Our wide range of controls make finding a fit for your home even easier; controlling the curtains by hand, remote or even by building automation system. With the remote you can control the curtains in any position you like. Controlling the motorised curtain system by your smartphone or tablet, you can create and schedule customised room scenes that allow your curtains to operate on their own throughout the day.

#### REMOTE CONTROL

We offer two types of RF remote controls: the EasyTouch and the Diamond Sense.

- The EasyTouch controls up to 6 systems, with the option to deactivate unused
- The Diamond Sense is a 15- or 2-channel remote with an LED display. Systems can be operated manually or with the integrated timer. The LED display automatically lights up when your hand moves over it.