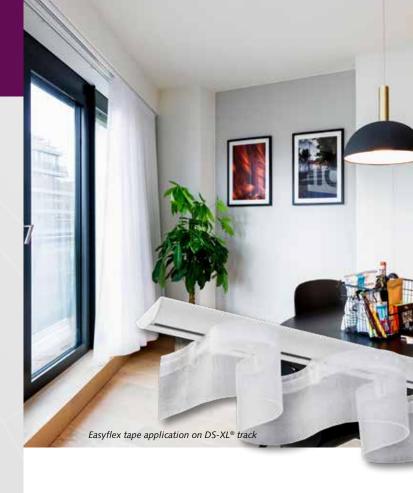

## FOREST DS-XL®

With the DS-XL® Series, Forest offers curtain tracks that optimally combines design and functionality. The Design System XL gives every interior an extra visual appearance.

Stylish curtains deserve an elegant and fashionable curtain track. The DS-XL® Series provide a sleek finish and contribute to a unique design look at home or in any hotelroom.

Thanks to a symmetrical profile, the system can be mounted "blind" to the ceiling. This provides an extra sleek finish. The track is easy to mount by means of swivel supports or click supports.

The DS-XL® track system has been especially designed for use with our wave system, Forest Easyfold System. But it is also suitable with regular pleated curtain headings.