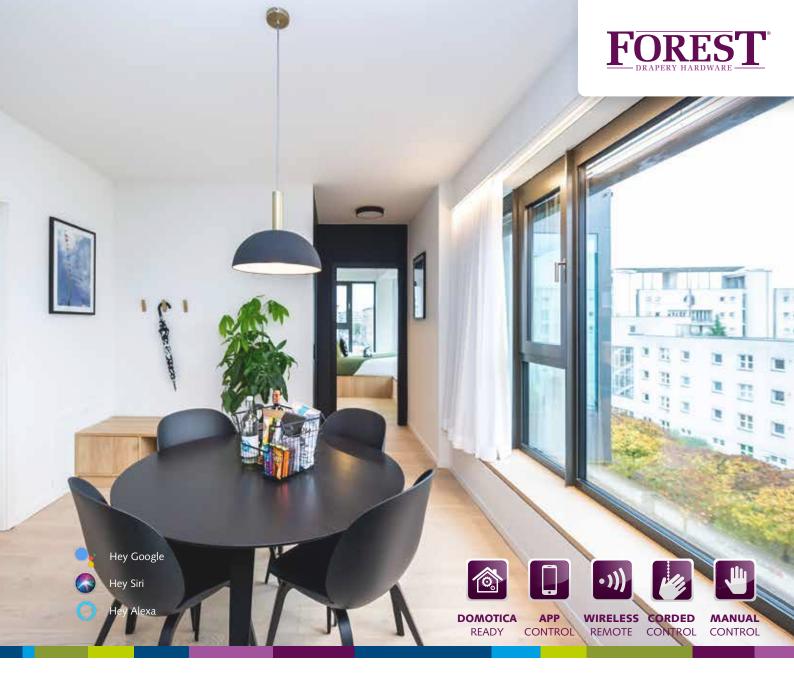

# **FOREST DESIGN Series**

The DS-XL® Series is designed to create visual impact and provides superior functionality and ease of use to the end-user. Available as manual, corded or motorised operated curtain track system.

# **FOREST DS-XL® LED Control Options**

Our wide range of controls make finding a fit for your home even easier; controlling the curtains by hand, remote or even by building automation system. With the remote you can control the curtains in any position you like. Controlling the motorised curtain system by your smartphone or tablet, you can create and schedule customised room scenes that allow your curtains to operate on their own throughout the day.

#### APP CONTROL VIA **FOREST WIFI-DONGLE**

With the Shuttle® Wi-Fi dongle, you can control your motorised curtains with your mobile device by the Forest Connect app or even by voice command with the easy integration in for example Google Home or Amazon Echo without the need for an additional hub or gateway.