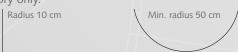

## **BENDING / CURVING**

The track can be bent and reverse bent using a 10cm radius. Continuous curving is available by special order from the factory only.