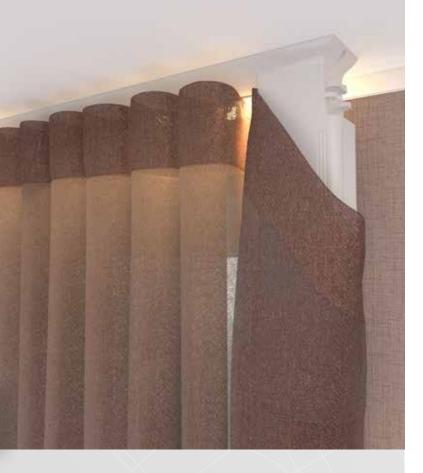

## **FOREST EASYFOLD SYSTEM**

The forest wave series are an Additional feature of the drapery Hardware systems of forest group. It complies fully with the Contemporary demand for Round and fluent shapes in Decorative interiors.

It offers new possibilities for Applications in large and High spaces, such as lobbies, entrees, reception areas, conference rooms, auditoriums, meeting rooms, Food and beverage outlets etc.

The system can be installed onto all forest manual, corded (except cks) and Motorised tracks and curtain rod systems and gives a modern and special folding design to the curtain.

Such a modern curtain heading system Combined with a suitable fabric is Guaranteed to be a real eye-catcher In every room.