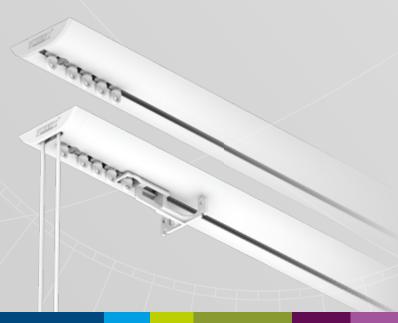

## FOREST DS-XL®

With the DS-XL® Series, Forest offers curtain tracks that optimally combines design and functionality. The Design System XL gives every interior an extra visual appearance.

Stylish curtains deserve an elegant and fashionable curtain track. The DS-XL® Series provide a sleek finish and contribute to a unique design look at home or in any hotelroom.

Thanks to a symmetrical profile, the system can be mounted "blind" to the ceiling. This provides an extra sleek finish. The track is easy to mount by means of swivel supports or click supports.

The DS-XL® track system has been especially designed for use with our wave system, Forest Easyfold System. But it is also suitable with regular pleated curtain headings.