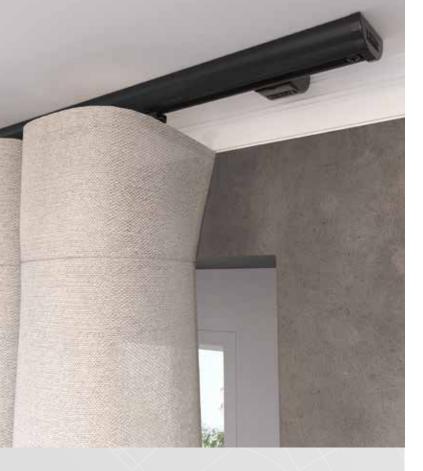

# **FOREST DS-XL® LED / Motorised**

This unique drapery system combines a stylish design with a unique way of lighting. Many designers will work with a lighting plan with three levels: High, especially if the ceiling is vaulted or has been finished with a special material; medium, which includes wall sconces; and low, which means floor lamps and other small lights. Our DS-XL® LED is the solution for a lighting plan on a higher level, integrating our track to create an overall glow on the ceiling.

The DS-XL® LED is an elegant system for all types of medium weight draperies. Available length up to 6 meter in 2 colours: timeless white and in a stylish anthracite finish, making it suitable to fit in every design.

#### Create privacy

It also offers the possibility to illuminate the backside and/or the curtain track itself enabling a higher level of privacy.