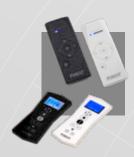

# **FOREST DS-XL® LED Control Options**

Our wide range of controls make finding a fit for your home even easier; controlling the curtains by hand, remote or even by building automation system. With the remote you can control the curtains in any position you like. Controlling the motorised curtain system by your smartphone or tablet, you can create and schedule customised room scenes that allow your curtains to operate on their own throughout the day.

#### REMOTE CONTROL

We offer two types of RF remote controls: the EasyTouch and the Diamond Sense.

- The EasyTouch controls up to 6 systems, with the option to deactivate unused
- The Diamond Sense is a 15- or 2-channel remote with an LED display. Systems can be operated manually or with the integrated timer. The LED display automatically lights up when your hand moves over it.

Both remotes have a range of up to 30 meters.