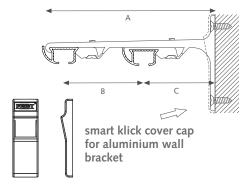

2 DS Carrier
- 3 DS Stop carrier
- 4 DS Twist end stop
- 5 DS End cap



Residential and/or contract market or at any location where an elegant high quality design curtain track is required.





### **SPECIFICATIONS**

- Shown actual size 1:1
- Weight:170 gr/meter
- Aluminium Extrusion
- Size: 12 x 24 mm
- Colours: white, matt-white, grey, anthracite, black, matt-black

# 24 mm 12 mm

## **BENDING / CURVING**

The track can be bent and reverse bent using a 10cm radius. Continuous curving is available by special order from the factory only.



### **APPLICATIONS**



### **MOUNTING**

Smart Klick Aluminium wall bracket single

- A) 7,5 cm
- B) 6,3 cm
- A) 10 cm
- B) 8,8 cm



Smart Klick Aluminium wall bracket double

- A) 15 cm
- B) 9,2 cm
- C) 4,5 cm

- A) 20 cm
- B) 9,2 cm
- C) 9,5 cm



Smart Klick Aluminium wall bracket triple

- A) 25 cm
- B) 9,3 cm









## FOREST DS-XL®



With the DS-XL® Series, Forest offers curtain tracks that optimally combines design and functionality. The Design System XL gives every interior an extra visual appearance.

Stylish curtains deserve an elegant and fashionable curtain track. The DS-XL® Series provide a sleek finish and contribute to a unique design look at home or in any hotelroom.

Thanks to a symmetrical profile, the system can be mounted "blind" to the ceiling. This provides an extra sleek finish. The track is easy to mount by means of swivel supports or click supports.

The DS-XL® track system has been especially designed for use with our wave system, Forest Easyfold System. But it is also suitable with regular pleated curta