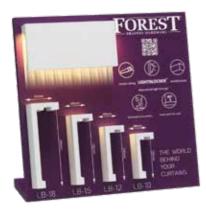

### MARKETING TOOL: COUNTER DISPLAY

The table display showcases an array of pelmet profile options, making it the perfect sales tool for your store. Compact and informative, this display effortlessly highlights the benefits at a glance.

INTRODUCTION OFFER € 35,-