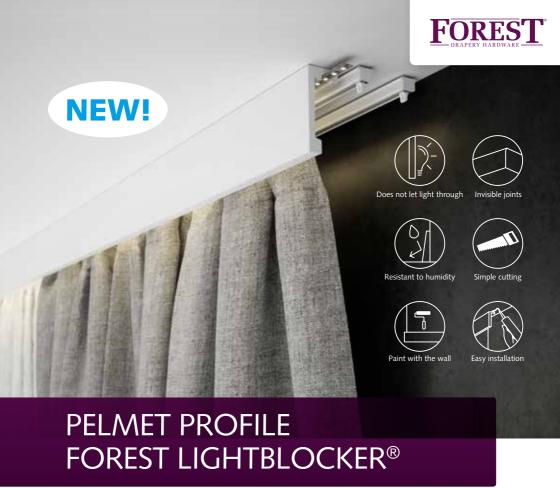

## CONCEAL WITH STYLE: INNOVATIVE EASY-MOUNT PELMETS

While showcasing a curtain track is often a design choice we acknowledge the importance of concealment, especially for light-blocking. That's why we now offer sophisticated, easy-to-mount pelmets. The pelmets are nicely finished because of invisible joints. They are resistant to humidity and can be painted to harmonise with your wall. Assembly is easily customisable by cutting; it's a perfect blend of functionality and aesthetics. Installing the pelmet profiles is a breeze with the use of universal adhesive. Additionally, incorporating LED strips through a specially designed groove is possible, creating an enchanting atmosphere.

# PELMET PROFILE FOREST LIGHTBLOCKER®